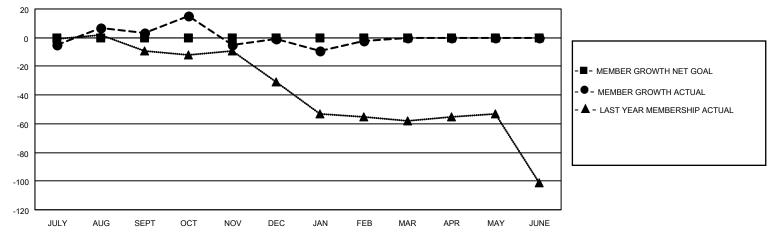

## District 19 C

| Clubs                 |               |           |               | Members               |                        |                         |                                                    |
|-----------------------|---------------|-----------|---------------|-----------------------|------------------------|-------------------------|----------------------------------------------------|
| RESULTS FOR 2021-2022 |               |           |               | RESULTS FOR 2021-2022 |                        |                         |                                                    |
| QUARTER               | NEW CLUB GOAL | NEW CLUBS | DROPPED CLUBS | QUARTER MEME          | BER GROWTH NET<br>GOAL | MEMBER GROWTH<br>ACTUAL | DROPPED<br>MEMBERS ACTUAL<br>(including transfers) |
| JULY/AUG/SEPT         | 0             | 0         | 0             | JULY/AUG/SEPT         | 0                      | 47                      | 36                                                 |
| OCT/NOV/DEC           | 0             | 1         | 1             | OCT/NOV/DEC           | 0                      | 62                      | 62                                                 |
| JAN/FEB/MAR           | 0             | 0         | 0             | JAN/FEB/MAR           | 0                      | 20                      | 20                                                 |
| APR/MAY/JUNE          | 0             | 0         | 0             | APR/MAY/JUNE          | 0                      | 0                       | 0                                                  |

#### GOALS AND ACTUAL MEMBERS CUMULATIVE

| DROPPED CLUBS: 1 |     | 32 CLUBS OF 44 ADDED 1 OR<br>MORE NEW MEMBERS | GENDER DISTRIBUTION                 |              |  |
|------------------|-----|-----------------------------------------------|-------------------------------------|--------------|--|
|                  |     | MORE NEW MEMBERS                              | MALE 645 (54.29%)                   |              |  |
|                  |     |                                               | FEMALE                              | 543 (45.71%) |  |
| DROPPED MEMBERS  |     |                                               | NON BINARY                          | 0 (0.00%)    |  |
|                  | 40  |                                               | PREFER NOT TO ANSWER                | 0 (0.00%)    |  |
| DECEASED         | 10  |                                               |                                     |              |  |
| CLUB CANCELLED   | 20  | CLICK HERE FOR CUMULATIVE                     | TOTAL FAMILY UNIT MEMBERS 329       |              |  |
| OTHER            | 88  | MEMBERSHIP DATA                               |                                     |              |  |
| TOTAL            | 118 |                                               | FAMILY MEMBERS PAYING HALF DUES 170 |              |  |
|                  |     |                                               |                                     |              |  |