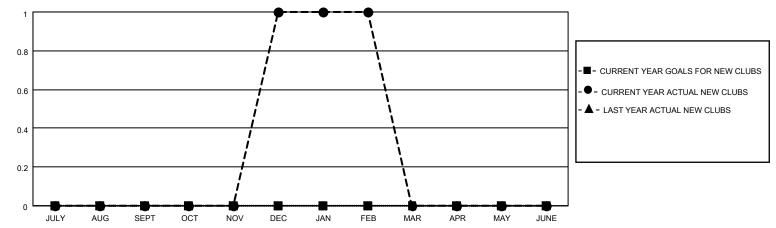

## District 19 C

| Clubs                 |               |           |               | Members               |                        |                         |                                                    |
|-----------------------|---------------|-----------|---------------|-----------------------|------------------------|-------------------------|----------------------------------------------------|
| RESULTS FOR 2021-2022 |               |           |               | RESULTS FOR 2021-2022 |                        |                         |                                                    |
| QUARTER               | NEW CLUB GOAL | NEW CLUBS | DROPPED CLUBS | QUARTER MEME          | BER GROWTH NET<br>GOAL | MEMBER GROWTH<br>ACTUAL | DROPPED<br>MEMBERS ACTUAL<br>(including transfers) |
| JULY/AUG/SEPT         | 0             | 0         | 0             | JULY/AUG/SEPT         | 0                      | 47                      | 36                                                 |
| OCT/NOV/DEC           | 0             | 1         | 1             | OCT/NOV/DEC           | 0                      | 62                      | 62                                                 |
| JAN/FEB/MAR           | 0             | 0         | 0             | JAN/FEB/MAR           | 0                      | 20                      | 20                                                 |
| APR/MAY/JUNE          | 0             | 0         | 0             | APR/MAY/JUNE          | 0                      | 0                       | 0                                                  |

#### GOALS AND ACTUAL NEW CLUBS CUMULATIVE